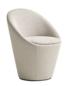

## Wabao Dining

Manufacturer: Inclass, Spain

Product Code

Description

**Fabric Categories** 

G2/COM G3

G4

G5

G7

G6

G10

G11

Upholstered Armchairs with an inner shell made of rotomoulded polyethylene covered with polyurethane foam and soft fiber.

Upholstered dining armchair

COM: 227 cm - 2.5 yds

**BAO0020** 