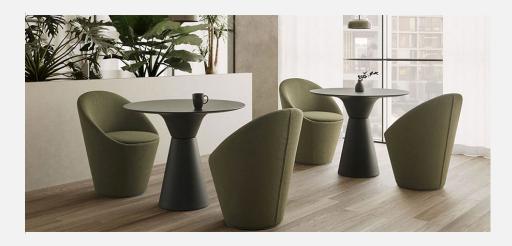

## Wabao Dining

Manufacturer: Inclass, Spain

Product Code

Description

**Fabric Categories** 

G2/COM G3

G4

G5

G7

G6

G10

G11

Upholstered Armchairs with an inner shell made of rotomoulded polyethylene covered with polyurethane foam and soft fiber.

Upholstered dining armchair

COM: 227 cm - 2.5 yds

**BAO0020** 